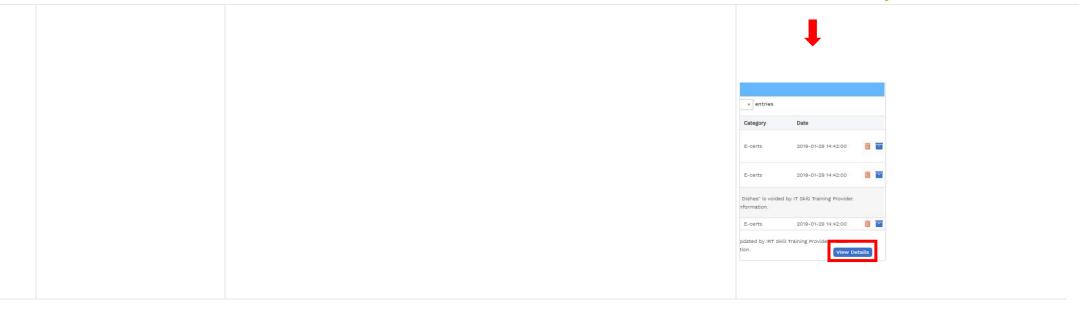

# 2 E-CERT ACCESS

2.1 Check for e-Cert updates

1. Click on **Notification Bell** to check for any e-Cert updates.

2. At the notifications page, there will be a list of e-Cert (SOA and QUAL) updates. For more information on the updates for each e-Cert, click **View Details**.