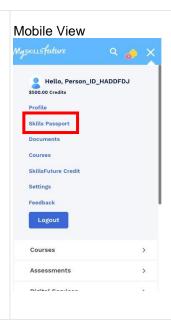

# 2.3 Academic Qualification/Professional Certs Upload

1. Click on your profile name to select **Skills Passport.** 

Desktop View

2. Click on **Certificates** tab to view e-Cert records.

Note: Scroll down to view various e-Cert and Academic Qualification /Professional Certs records.