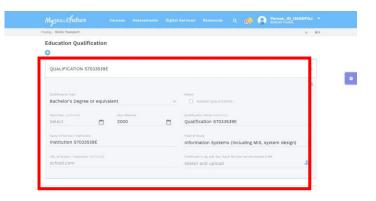

3. To upload Academic Qualification/ Professional Certs, go to the relevant type and fill in the details.

4. Once the details are filled in, when you are ready, click on the **Upload** icon to select files for upload.

Note: To upload, your document must be in the following format:

- .doc
- .docx
- .pdf
- .opencert

File size of each upload cannot exceed 2MB.