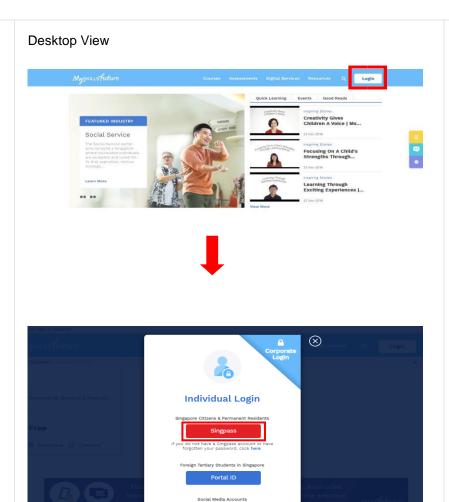

# 1 LOGIN

Visit MySkillsFuture.sg
 (http://www.myskillsfuture.gov.sg)

Click on the **Login** button located at the top right of the page.

Click on Singpass.

LinkedIn

#### Mobile View

Singapore

CREATE

2 Upcoming Scheduled Maintenance SingPass Mobile will be undergoing scheduled Upcoming Scheduled Maintenance.

The SingPass Spets will be undergoing scheduled maintenance to serve you better and will not be available on 10 Feb 2019, from 12am to 8am. Please plan your transactions in advance. Thank you for your understanding. maintenance and will be unavailable on 24 Feb, Log in with your **Singpass ID** and **password**. 12am to 8am. You can log in using your SMS 2FA or OneKey token during this period. Thank you. Singapore Government Integray - Service - Excellence Contact Us | Feedback | Sitemap | FAQ Q SingPass SingPass Log in SingPass ID SingPass ID Password Login ⊙ Cancel Login ⊙ Cancel Forgot SingPass ID or password? Don't have an account? Register now Courses Assessments Digital Services Resources Q 💏 🔎 Person\_ID\_HADDFDJ 🕶 WSQ Apply Workshop Safety &... Energy and Power The Battle For Talent For You Quick Learning Event The Ace-Pilot Leader Making People His Top Priority .....