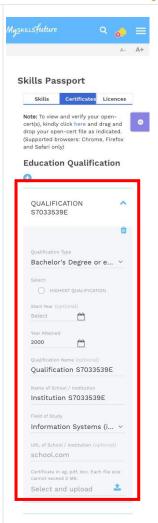

3. To upload Academic Qualification/ Professional Certs, go to the relevant type and fill in the details.

4. Once the details are filled in, when you are ready, click on the **Upload** icon to select files for upload.

Note: To upload, your document must be in the following format:

- .doc
- .docx
- .pdf
- .opencert

File size of each upload cannot exceed 2MB.