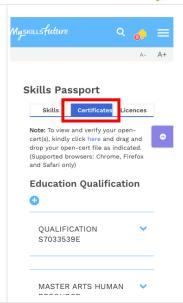

# 2.2. E-Cert Download

Desktop View

| Migratification | Machine | Migratification | Migr

Click on **Certificates** tab to view e-Cert records. **Skills Passport** Note: Scroll down to view various e-Cert records. Skills Passport Skills **Education Qualification** cert(s), kindly click here and drag and drop your open-cert file as indicated. QUALIFICATION S7033539E (Supported browsers: Chrome, Firefox MASTER ARTS HUMAN RESOURCE DEVELOPMENT **Education Qualification Professional Certification** 0 QUALIFICATION S7033539E MASTER ARTS HUMAN V

# 2.3 Academic Qualification/Professional Certs Upload

1. Click on your profile name to select **Skills Passport.** 

Desktop View

2. Click on **Certificates** tab to view e-Cert records.

Note: Scroll down to view various e-Cert and Academic Qualification /Professional Certs records.