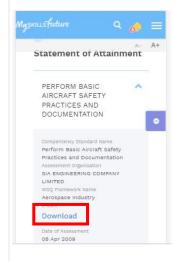

3 To download each SOA eCert, click on **Download**.

Note: e-Cert will be downloaded in pdf format.

5. To download each QUAL eCert, click on **Download**. To download the QUAL transcript, click on **Download transcript**.