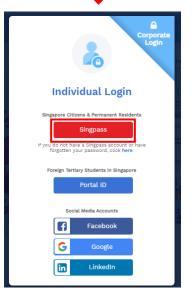

# 1 LOGIN

Visit MySkillsFuture.sg
 (http://www.myskillsfuture.gov.sg)

Click on the **Login** button located at the top right of the page.

Click on Singpass.

LinkedIn