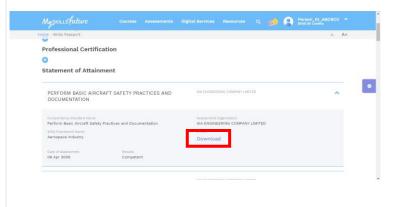

# 2.2. E-Cert Download

Desktop View

| Migratification | Machine | Migratification | Migr

Click on **Certificates** tab to view e-Cert records. **Skills Passport** Note: Scroll down to view various e-Cert records. Skills Passport Skills **Education Qualification** cert(s), kindly click here and drag and drop your open-cert file as indicated. QUALIFICATION S7033539E (Supported browsers: Chrome, Firefox MASTER ARTS HUMAN RESOURCE DEVELOPMENT **Education Qualification Professional Certification** 0 QUALIFICATION S7033539E MASTER ARTS HUMAN V

3 To download each SOA eCert, click on **Download**.

Note: e-Cert will be downloaded in pdf format.

5. To download each QUAL eCert, click on **Download**. To download the QUAL transcript, click on **Download transcript**.