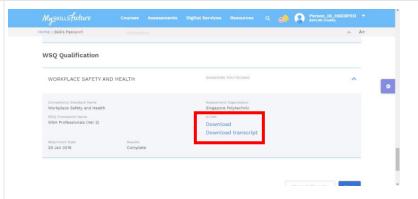

3 To download each SOA eCert, click on **Download**.

Note: e-Cert will be downloaded in pdf format.

5. To download each QUAL eCert, click on **Download**. To download the QUAL transcript, click on **Download transcript**.