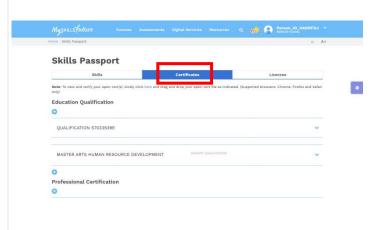

# 2.2. E-Cert Download

Desktop View

| Migratification | Machine | Migratification | Migr

Click on **Certificates** tab to view e-Cert records. **Skills Passport** Note: Scroll down to view various e-Cert records. Skills Passport Skills **Education Qualification** cert(s), kindly click here and drag and drop your open-cert file as indicated. QUALIFICATION S7033539E (Supported browsers: Chrome, Firefox MASTER ARTS HUMAN RESOURCE DEVELOPMENT **Education Qualification Professional Certification** 0 QUALIFICATION S7033539E MASTER ARTS HUMAN V