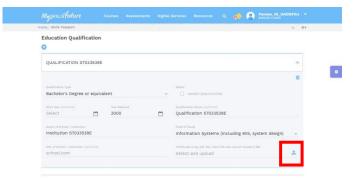

3. To upload Academic Qualification/ Professional Certs, go to the relevant type and fill in the details.

4. Once the details are filled in, when you are ready, click on the **Upload** icon to select files for upload.

Note: To upload, your document must be in the following format:

- .doc
- .docx
- .pdf
- .opencert

File size of each upload cannot exceed 2MB.