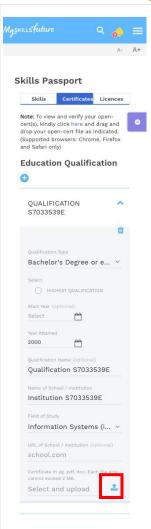

# 2.3 Academic Qualification/Professional Certs Upload

1. Click on your profile name to select **Skills Passport.** 

Desktop View

2. Click on **Certificates** tab to view e-Cert records.

Note: Scroll down to view various e-Cert and Academic Qualification /Professional Certs records.

3. To upload Academic Qualification/ Professional Certs, go to the relevant type and fill in the details.

4. Once the details are filled in, when you are ready, click on the **Upload** icon to select files for upload.

Note: To upload, your document must be in the following format:

- .doc
- .docx
- .pdf
- .opencert

File size of each upload cannot exceed 2MB.