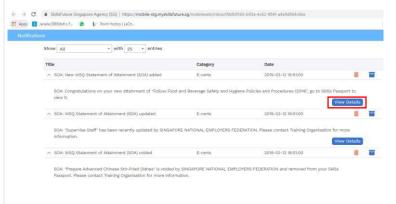

# 2 E-CERT ACCESS

2.1 Check for e-Cert updates

1. Click on **Notification Bell** to check for any e-Cert updates.

2. At the notifications page, there will be a list of e-Cert (SOA and QUAL) updates. For more information on the updates for each e-Cert, click **View Details**.