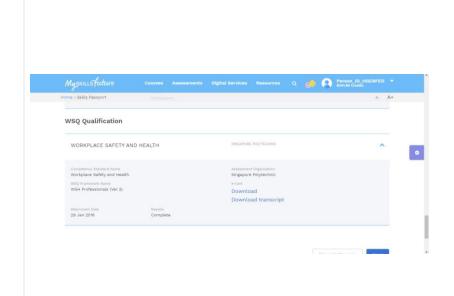

# 2.2. E-Cert Download

Desktop View

| Migratification | Machine | Migratification | Migr

Click on **Certificates** tab to view e-Cert records. **Skills Passport** Note: Scroll down to view various e-Cert records. Skills Passport Skills **Education Qualification** cert(s), kindly click here and drag and drop your open-cert file as indicated. QUALIFICATION S7033539E (Supported browsers: Chrome, Firefox MASTER ARTS HUMAN RESOURCE DEVELOPMENT **Education Qualification Professional Certification** 0 QUALIFICATION S7033539E MASTER ARTS HUMAN V

3 To download each SOA eCert, click on **Download**.

Note: e-Cert will be downloaded in pdf format.

5. To download each QUAL eCert, click on **Download**. To download the QUAL transcript, click on **Download transcript**.