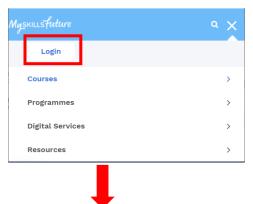

# 1 LOGIN

Visit MySkillsFuture.sg
 (http://www.myskillsfuture.gov.sg)

Click on the **Login** button located at the top right of the page.

Click on Singpass.

LinkedIn

#### Mobile View

Singapore

CREATE

2 Upcoming Scheduled Maintenance SingPass Mobile will be undergoing scheduled Upcoming Scheduled Maintenance.

The SingPass Spets will be undergoing scheduled maintenance to serve you better and will not be available on 10 Feb 2019, from 12am to 8am. Please plan your transactions in advance. Thank you for your understanding. maintenance and will be unavailable on 24 Feb, Log in with your **Singpass ID** and **password**. 12am to 8am. You can log in using your SMS 2FA or OneKey token during this period. Thank you. Singapore Government Integray - Service - Excellence Contact Us | Feedback | Sitemap | FAQ Q SingPass SingPass Log in SingPass ID SingPass ID Password Login ⊙ Cancel Login ⊙ Cancel Forgot SingPass ID or password? Don't have an account? Register now Courses Assessments Digital Services Resources Q 💏 🔎 Person\_ID\_HADDFDJ 🕶 WSQ Apply Workshop Safety &... Energy and Power The Battle For Talent For You Quick Learning Event The Ace-Pilot Leader Making People His Top Priority .....