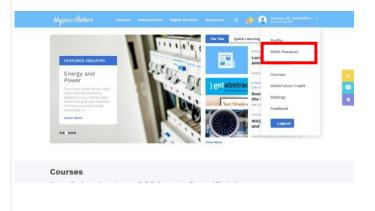

# 2.3 Academic Qualification/Professional Certs Upload

1. Click on your profile name to select **Skills Passport.** 

Desktop View

2. Click on **Certificates** tab to view e-Cert records.

Note: Scroll down to view various e-Cert and Academic Qualification /Professional Certs records.