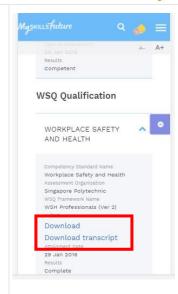

# 2.2. E-Cert Download

Desktop View

| Migratification | Machine | Migratification | Migr

Click on **Certificates** tab to view e-Cert records. **Skills Passport** Note: Scroll down to view various e-Cert records. Skills Passport Skills **Education Qualification** cert(s), kindly click here and drag and drop your open-cert file as indicated. QUALIFICATION S7033539E (Supported browsers: Chrome, Firefox MASTER ARTS HUMAN RESOURCE DEVELOPMENT **Education Qualification Professional Certification** 0 QUALIFICATION S7033539E MASTER ARTS HUMAN V

3 To download each SOA eCert, click on **Download**.

Note: e-Cert will be downloaded in pdf format.

5. To download each QUAL eCert, click on **Download**. To download the QUAL transcript, click on **Download transcript**.