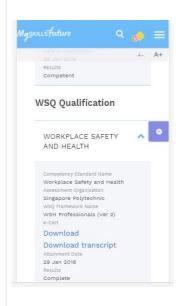

3 To download each SOA eCert, click on **Download**.

Note: e-Cert will be downloaded in pdf format.

5. To download each QUAL eCert, click on **Download**. To download the QUAL transcript, click on **Download transcript**.